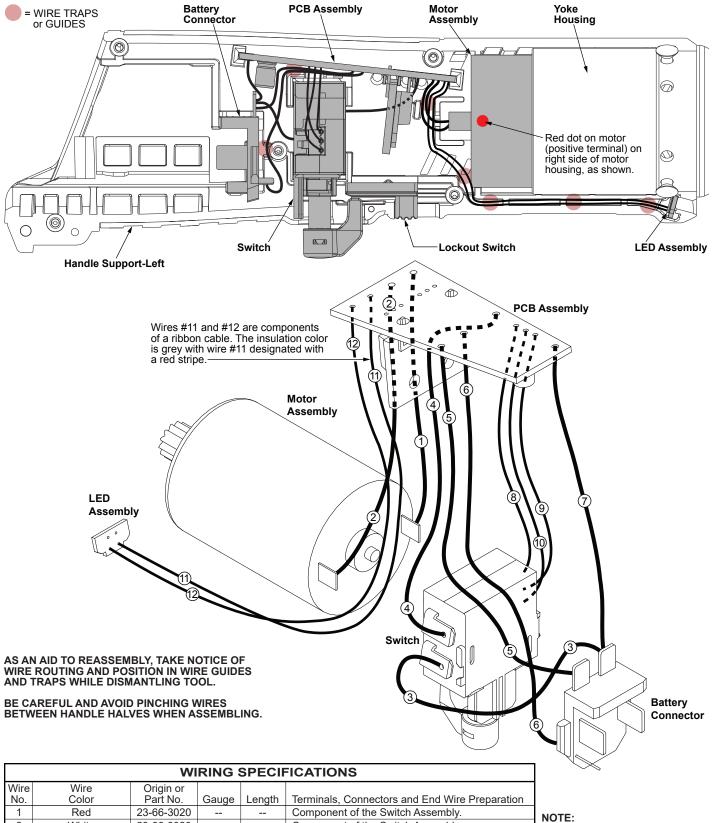

**Battery Connector** 

Spring Pin

| FIG.        | PART NO.   | DESCRIPTION OF PART        | NO. REQ. |
|-------------|------------|----------------------------|----------|
| 35          | 44-10-0740 | Switch Paddle              | (1)      |
| 36          |            | Handle Support - Left      | (1)      |
| <b>★</b> 38 | 14-46-2450 | 1/4" Yoke Housing Assembly | (1)      |
| 39          | 23-66-3020 | Switch Assembly            | (1)      |
| 40          | 31-44-2710 | Handle Kit                 | (1)      |
| 41          |            | Fuel Gauge Label           | (1)      |
| <b>★</b> 42 | 42-06-1005 | 1/4" Anvil Service Kit     | (1)      |
| 43          | 42-55-2456 | Contractors Bag            | (1)      |
|             |            |                            |          |

40

MILWAUKEE ELECTRIC TOOL CORPORATION 13135 W. LISBON RD., BROOKFIELD, WI 53005

43

| WIRING SPECIFICATIONS                |                    |                       |       |        |                                                |
|--------------------------------------|--------------------|-----------------------|-------|--------|------------------------------------------------|
| Wire                                 | Wire               | Origin or<br>Part No. | Cours | Longth | Terminals Connectors and End Wire Preparation  |
| No.                                  | Color              |                       | Gauge | Length | Terminals, Connectors and End Wire Preparation |
| 1                                    | Red                | 23-66-3020            |       |        | Component of the Switch Assembly.              |
| 2                                    | White              | 23-66-3020            |       |        | Component of the Switch Assembly.              |
| 3                                    | Red                | 23-66-3020            |       |        | Component of the Switch Assembly.              |
| 4                                    | Black              | 23-66-3020            |       |        | Component of the Switch Assembly.              |
| 5                                    | Black              | 23-66-3020            |       |        | Component of the Switch Assembly.              |
| 6                                    | White              | 23-66-3020            |       |        | Component of the Switch Assembly.              |
| 7                                    | Red                | 23-66-3020            |       |        | Component of the Switch Assembly.              |
| 8                                    | Yellow             | 23-66-3020            |       |        | Component of the Switch Assembly.              |
| 9                                    | Blue               | 23-66-3020            |       |        | Component of the Switch Assembly.              |
| 10                                   | Black              | 23-66-3020            |       |        | Component of the Switch Assembly.              |
| 11                                   | Grey w/ Red Stripe | 23-66-3020            |       |        | Component of the Switch Assembly.              |
| 12                                   | Grey               | 23-66-3020            |       |        | Component of the Switch Assembly.              |
|                                      |                    |                       |       |        |                                                |
| BULK LEAD WIRE - BULLETIN 58-01-0003 |                    |                       |       |        |                                                |

All leads must be held to ± 1/16". All lead lengths are before stripping.

| TERMINAL DESCRIPTION  |                |       |  |
|-----------------------|----------------|-------|--|
| Code                  | Part No.       | Qnty. |  |
|                       |                |       |  |
|                       |                |       |  |
| 2011                  | NEGTOD DEGODID |       |  |
| CONNECTOR DESCRIPTION |                |       |  |
|                       |                |       |  |
|                       |                |       |  |