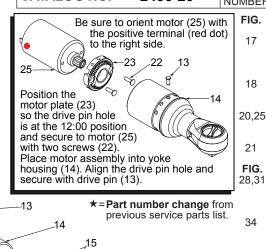

Apply a light coat of grease to the surface of the washer.

25

Prior to installing a new service nameplate, apply isopropyl alcohol to the handle cover with a clean, lint free applicator and allowed to dry.

29

28

33

-34

Use a similar size tool or pin to remove the spring pin from the handle halves and switch paddle. When reinstalling pin, align the holes and carefully press or tap the pin in place.

## 16 17 As an aid to reassembly, use a long narrow tool such as a pick, to properly position the drive bushing (16) in the slot of the yoke (10). Align bushing so the end of the crankshaft (17) can be inserted into the drive bushing.

6

39 24 29 30 33

| FIG. | PART NO.   | DESCRIPTION OF PART              | NO. REQ. |
|------|------------|----------------------------------|----------|
| 9    |            | 1/4" Anvil Assembly              | (1)      |
| 10   |            | Yoke                             | (1)      |
| 11   |            | Friction Plate                   | (1)      |
| 12   |            | Retaining Ring                   | (1)      |
| 13   | 44-60-0890 | Drive Pin                        | (1)      |
| 14   |            | Yoke Housing                     | (1)      |
| 15   |            | Needle Bearing                   | (2)      |
| 16   |            | Driver Bushing                   | (1)      |
| 17   | 36-17-0300 | Crankshaft                       | (1)      |
| 18   | 28-23-0500 | Carrier Assembly                 | (1)      |
| 19   | 32-62-0400 | Planet Gear                      | (3)      |
| 20   | 32-65-0350 | Ring Gear                        | (1)      |
| 21   | 45-88-2105 | Washer                           | (1)      |
| 22   | 05-81-0105 | M3 x 10 T-10 Screw               | (6)      |
| 23   | 44-66-1240 | Motor Plate                      | (1)      |
| 24   |            | LED Assembly (Component of PCBA) | (1)      |
| 25   | 23-30-0650 | Motor Assembly                   | (1)      |
| 26   | 06-82-2385 | M2.6 x 14 ST T-8 Screw           | (4)      |
| 27   | 06-82-2395 | M2.6 x 10 ST T-8 Screw           | (1)      |
| 28   |            | Handle Cover - Right             | (1)      |
| 29   |            | Switch                           | (1)      |
| 30   |            | PCB Assembly with LED            | (1)      |
| 31   | 12-20-2454 | Service Nameplate (Not Shown)    | (1)      |
| 32   | 23-66-2910 | Lockout Switch                   | (1)      |
|      |            |                                  |          |